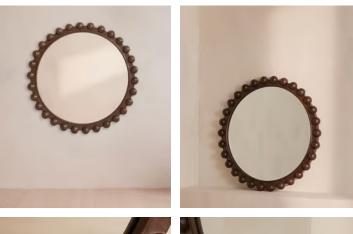

## Emilia Mirror, Round

€1,950 Regular price €1,658 Member price

A decor piece with endless impact, our Emilia round mirror features a bobble frame that's been carved for extra definition. Crafted from solid dark oak, it reflects similar styles seen in Shoreditch House. Place above a mantelpiece or in the bedroom to recreate the House's signature look and open up your space.

## Dimensions

Dimensions: H107.9 x W107.9 x D8.2cm / H42.5 x W42.5 x D3.2" Weight: 21kg / 46.3lbs Packaged weight: 21kg / 46.3lbs