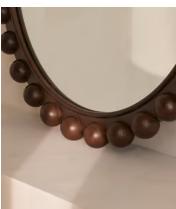

## Emilia Mirror, Round

€1,950 Regular price €1,658 Member price

A decor piece with endless impact, our Emilia round mirror features a bobble frame that's been carved for extra definition. Crafted from solid dark oak, it reflects similar styles seen in Shoreditch House. Place above a mantelpiece or in the bedroom to recreate the House's signature look and open up your space.