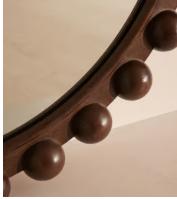

## Emilia Mirror, Round

€1,950 Regular price €1,658 Member price

A decor piece with endless impact, our Emilia round mirror features a bobble frame that's been carved for extra definition. Crafted from solid dark oak, it reflects similar styles seen in Shoreditch House. Place above a mantelpiece or in the bedroom to recreate the House's signature look and open up your space.