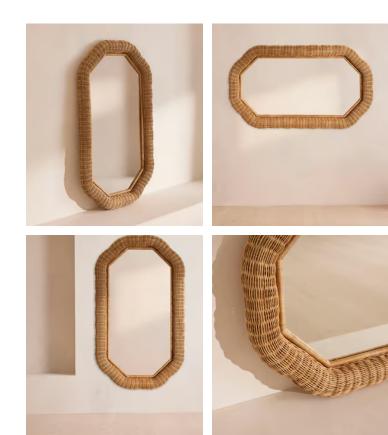

## Marlow Mirror, Tall

 €1,300
 €775
 Regular price

 €1,105
 €620
 Member price

Our Marlow mirror is inspired by the organic material finishes found in Little Beach House Malibu in a washed, handwoven rattan design. Reflecting the calm of its coastal setting, the tall design transforms your space while adding a fresh, artisanal feel to your interiors.