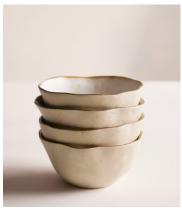

## Emden Cereal Bowl, Set of Four

€110 Regular price €94 Member price

The speckled, matte glaze of our Emden dining collection echoes the rustic aesthetic of Soho Farmhouse beautifully, and has been hand applied and decorated by expert artisans in Portugal. A comfy, organic shape simply adds to the charm of the collection. Complete this set of four cereal bowls with the matching side and dinner plates for both relaxed dining and entertaining.