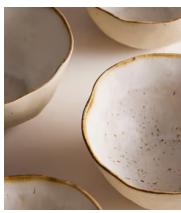

## Emden Cereal Bowl, Set of Four

€110 Regular price €94 Member price

The speckled, matte glaze of our Emden dining collection echoes the rustic aesthetic of Soho Farmhouse beautifully, and has been hand applied and decorated by expert artisans in Portugal. A comfy, organic shape simply adds to the charm of the collection. Complete this set of four cereal bowls with the matching side and dinner plates for both relaxed dining and entertaining.