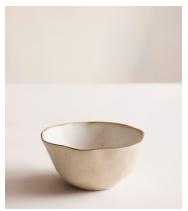

## Emden Cereal Bowl, Set of Four

€110 Regular price €94 Member price

The speckled, matte glaze of our Emden dining collection echoes the rustic aesthetic of Soho Farmhouse beautifully, and has been hand applied and decorated by expert artisans in Portugal. A comfy, organic shape simply adds to the charm of the collection. Complete this set of four cereal bowls with the matching side and dinner plates for both relaxed dining and entertaining.

## **Dimensions**

**Dimensions:** H9.5 x W14 x D11cm / H3.7 x W5.5 x D4.3"

**Weight:** 1.3kg / 2.9lbs

Packaged dimensions: H15 x W26 x D36cm / H5.9 x W10.2 x D14"

Packaged weight: 1.3kg / 2.9lbs