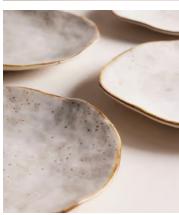

## Emden Side Plate, Set of Four

€110 Regular price €94 Member price

The speckled, matte glaze of our Emden dining collection echoes the rustic aesthetic of Soho Farmhouse beautifully, and has been hand applied and decorated by expert artisans in Portugal. A comfy, organic shape simply adds to the charm of the collection. Complete this set of four side plates with the matching dinner plates and cereal bowls for both relaxed dining and entertaining.