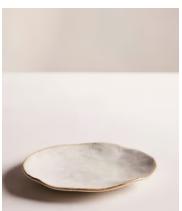

## Emden Side Plate, Set of Four

€110 Regular price €94 Member price

The speckled, matte glaze of our Emden dining collection echoes the rustic aesthetic of Soho Farmhouse beautifully, and has been hand applied and decorated by expert artisans in Portugal. A comfy, organic shape simply adds to the charm of the collection. Complete this set of four side plates with the matching dinner plates and cereal bowls for both relaxed dining and entertaining.