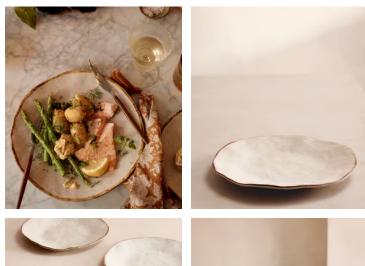

## Emden Dinner Plate, Set of Four

€125 Regular price €106 Member price

The speckled, matte glaze of our Emden dining collection echoes the rustic aesthetic of Soho Farmhouse beautifully, and has been hand applied and decorated by expert artisans in Portugal. A comfy, organic shape simply adds to the charm of the collection. Complete this set of four dinner plates with the matching side plates and cereal bowls for both relaxed dining and entertaining.