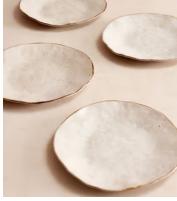

## Emden Dinner Plate, Set of Four

€125 Regular price €106 Member price

The speckled, matte glaze of our Emden dining collection echoes the rustic aesthetic of Soho Farmhouse beautifully, and has been hand applied and decorated by expert artisans in Portugal. A comfy, organic shape simply adds to the charm of the collection. Complete this set of four dinner plates with the matching side plates and cereal bowls for both relaxed dining and entertaining.