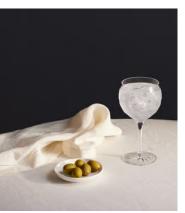

## Finley Hemstitch Tablecloth

€325€165Regular price€276€132Member price

Our Finley tablecloth has a classic hemstitch design, in keeping with the style of the table linen used in our Soho House restaurants. Crafted from pure linen, this design is also available as napkins to help complete your dining set-up.