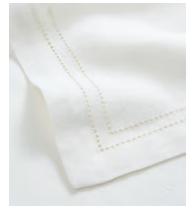

## Finley Hemstitch Tablecloth

€325€165Regular price€276€132Member price

Our Finley tablecloth has a classic hemstitch design, in keeping with the style of the table linen used in our Soho House restaurants. Crafted from pure linen, this design is also available as napkins to help complete your dining set-up.

## Details

Composition: 100% Linen Rug style: Classic Technique: Woven

**Care instructions**: Machine wash cold / Do not bleach / Tumble dry low / Medium dry / Medium iron if needed / Maybe dry clean