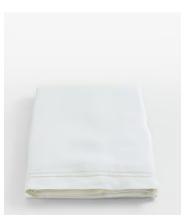

## Finley Hemstitch Tablecloth

€325€165Regular price€276€132Member price

Our Finley tablecloth has a classic hemstitch design, in keeping with the style of the table linen used in our Soho House restaurants. Crafted from pure linen, this design is also available as napkins to help complete your dining set-up.