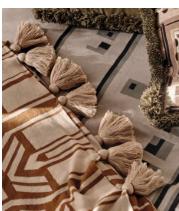

## Jordan Throw, Ochre, 210 x 275cm

€275 Regular price

€234 Member price

Our knitted Jordan throw will instantly bring life to a bed or sofa with its ochre geometric print. Drawing inspiration from the bedrooms at Shoreditch House, it's crafted in India from 100% cotton and finished with tassel detail for added texture.