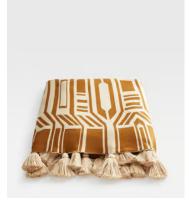

## Jordan Throw, Ochre, 210 x 275cm

€275 Regular price

€234 Member price

Our knitted Jordan throw will instantly bring life to a bed or sofa with its ochre geometric print. Drawing inspiration from the bedrooms at Shoreditch House, it's crafted in India from 100% cotton and finished with tassel detail for added texture.