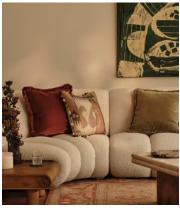

## Broadwick Cushion, Blush

€385 Regular price €327 Member price

Inspired by the cushions found in our bar area at Soho House 76 Dean Street, the Broadwick cushion features a traditional ikat print in partnership with British family-run business, Lewis & Wood. Tonal pompom trim detail completes this style with a decorative touch to enliven any bed or sofa. Mix and match with other cushions from our collection.