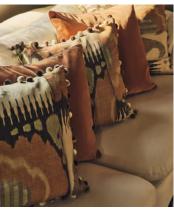

## Broadwick Cushion, Blush

€385 Regular price €327 Member price

Inspired by the cushions found in our bar area at Soho House 76 Dean Street, the Broadwick cushion features a traditional ikat print in partnership with British family-run business, Lewis & Wood. Tonal pompom trim detail completes this style with a decorative touch to enliven any bed or sofa. Mix and match with other cushions from our collection.

## **Details**

Closure: Zip

Composition: 80% Viscose, 20% Linen

Construction: Woven Fabric: Viscose, Linen Filling: Duck Feather Handmade: Yes

**Pile**: Linen

Technique: Digitally Printed

Care instructions: Spot clean only