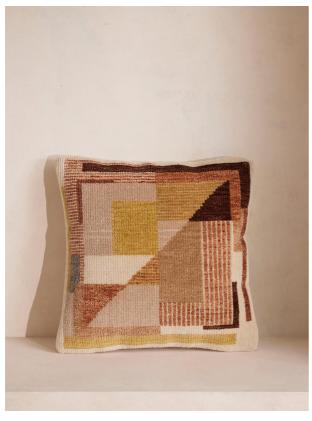

### Product details

The geometric motif of our Naomi cushion takes inspiration from White City House and will bring a modernist accent to interiors. Hand-knotted in India with a wool pile texture, it makes a tactile addition to your sofa or bed.

#### **Details**

Assembly required: No

Care instructions: Spot clean only

Closure: Zip

Composition: Front: 60% Wool, 40% Cotton; Back:

100% Cotton Filling: Feather Pad