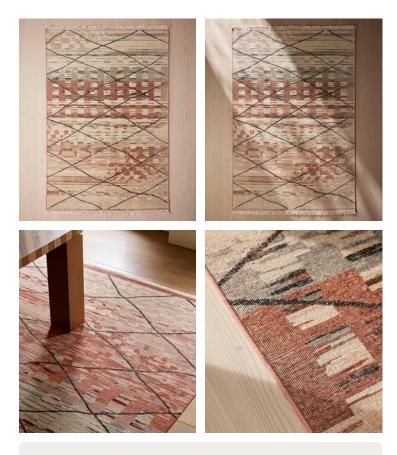

# Holstein Rug, 170 x 240cm

 €4,900
 €3,700
 Regular price

 €4,165
 €2,960
 Member price

Echoing the vintage-inspired rugs seen at Soho Farmhouse, our Holstein rug is designed in-house with soft tones and a diamond pattern overlay. Hand-knotted in India, each is crafted using traditional techniques and takes up to six months to make with 64 knots per square inch.