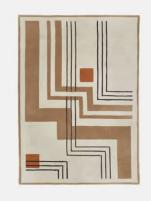

## Crawford Rug, 200 x 300cm

€2,200 €1,650 Regular price €1,870 €1,320 Member price

Inspired by the Art Deco rugs found in Soho Warehouse, Downtown LA, our Crawford rug has a contemporary geometric design to update your living space with a bold interiors statement. Designed in-house, it's been hand-tufted by skilled artisans in India from 100% wool pile. Our handtufted rugs are made to stand the test of time, making this style a great investment piece for your home.