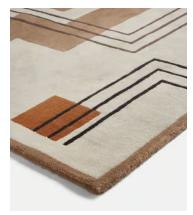

## Crawford Rug, 200 x 300cm

€2,200 €1,650 Regular price €1,870 €1,320 Member price

Inspired by the Art Deco rugs found in Soho Warehouse, Downtown LA, our Crawford rug has a contemporary geometric design to update your living space with a bold interiors statement. Designed in-house, it's been hand-tufted by skilled artisans in India from 100% wool pile. Our handtufted rugs are made to stand the test of time, making this style a great investment piece for your home.

## Details

Composition: 49% Cotton, 37% Polyester, 9% Viscose, 5% Nylon Handmade: Yes Pile: 100% Wool Rug style: Geometric Technique: Hand Tufted Care instructions: Spot Clean Only