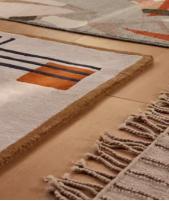

## Details

Composition: 49% Cotton, 37% Polyester, 9% Viscose, 5% Nylon Handmade: Yes Pile: 100% Wool Rug style: Geometric Technique: Hand Tufted Care instructions: Spot Clean Only