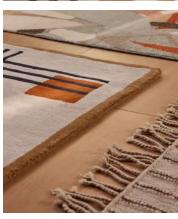

# Crawford Rug, 170 x 240cm

€1,450 €1,100 Regular price €1,233 €880 Member price

Inspired by the Art Deco rugs found in Soho Warehouse, Downtown LA, our Crawford rug has a contemporary geometric design to update your living space with a bold interiors statement. Designed in-house, it's been hand-tufted by skilled artisans in India from 100% wool pile. Our hand-tufted rugs are made to stand the test of time, making this style a great investment piece for your home.

### **Details**

Composition: 49% Cotton, 37% Polyester, 9% Viscose, 5% Nylon

Handmade: Yes
Pile: 100% Wool
Rug style: Geometric
Technique: Hand Tufted

Care instructions: Spot Clean Only