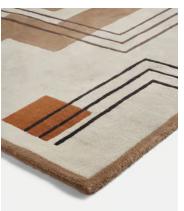

# Crawford Rug, 170 x 240cm

€1,450 €1,100 Regular price €1,233 €880 Member price

Inspired by the Art Deco rugs found in Soho Warehouse, Downtown LA, our Crawford rug has a contemporary geometric design to update your living space with a bold interiors statement. Designed in-house, it's been hand-tufted by skilled artisans in India from 100% wool pile. Our hand-tufted rugs are made to stand the test of time, making this style a great investment piece for your home.

### **Details**

Composition: 49% Cotton, 37% Polyester, 9% Viscose, 5% Nylon

Handmade: Yes
Pile: 100% Wool
Rug style: Geometric
Technique: Hand Tufted

Care instructions: Spot Clean Only