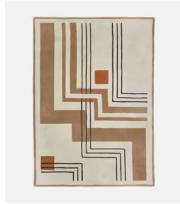

# Crawford Rug, 170 x 240cm

€1,450 €1,100 Regular price €1,233 €880 Member price

Inspired by the Art Deco rugs found in Soho Warehouse, Downtown LA, our Crawford rug has a contemporary geometric design to update your living space with a bold interiors statement. Designed in-house, it's been hand-tufted by skilled artisans in India from 100% wool pile. Our hand-tufted rugs are made to stand the test of time, making this style a great investment piece for your home.

### **Details**

Composition: 49% Cotton, 37% Polyester, 9% Viscose, 5% Nylon

Handmade: Yes
Pile: 100% Wool
Rug style: Geometric
Technique: Hand Tufted

Care instructions: Spot Clean Only