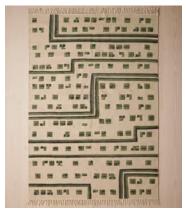

# Swanson Rug, 200 x 300cm

€1,800 €1,350 Regular price €1,530 €1,080 Member price

The contemporary geometric design of our Swanson rug takes inspiration from the prints and upholstery seen at Brighton Beach House. Designed in-house, it has been been flat woven in India from pure wool with raised details. Hardwearing and long-lasting, we use flatwoven rugs in most of our Houses, but particularly at Soho Farmhouse where we lay them over chunky sisal for added texture.

### **Details**

Composition: 78% Wool, 22% Cotton

Handmade: Handmade

Pile: 2

Rug style: Geometric
Technique: Flatweave

Care instructions: Spot Clean Only