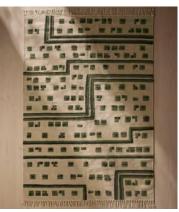

# Swanson Rug, 200 x 300cm

€1,800 €1,350 Regular price €1,530 €1,080 Member price

The contemporary geometric design of our Swanson rug takes inspiration from the prints and upholstery seen at Brighton Beach House. Designed in-house, it has been been flat woven in India from pure wool with raised details. Hardwearing and long-lasting, we use flatwoven rugs in most of our Houses, but particularly at Soho Farmhouse where we lay them over chunky sisal for added texture.

### **Details**

Composition: 78% Wool, 22% Cotton

Handmade: Handmade

Pile: 2

Rug style: Geometric
Technique: Flatweave

Care instructions: Spot Clean Only