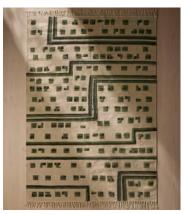

# Swanson Rug, 170 x 240cm

€1,300 Regular price €1,105 Member price

The contemporary geometric design of our Swanson rug takes inspiration from the prints and upholstery seen at Brighton Beach House. Designed in-house, it has been been flat woven in India from pure wool with raised details. Hardwearing and long-lasting, we use flatwoven rugs in most of our Houses, but particularly at Soho Farmhouse where we lay them over chunky sisal for added texture.

## **Dimensions**

**Dimensions**: H170 x W240 x D1cm / H5'6" x W7'10" x D0.4"

Weight: 6kg / 13.2lbs

Packaged dimensions: H173 x W15 x D15cm / H68.1 x W5.9 x D5.9"

Packaged weight: 6kg / 13.2lbs

## **Details**

Composition: 78% Wool, 22% Cotton

Handmade: Handmade

Pile: 2

Rug style: Geometric
Technique: Flatweave

Care instructions: Spot Clean Only