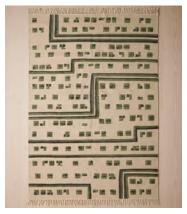

# Swanson Rug, 170 x 240cm

€1,300 Regular price €1,105 Member price

The contemporary geometric design of our Swanson rug takes inspiration from the prints and upholstery seen at Brighton Beach House. Designed in-house, it has been been flat woven in India from pure wool with raised details. Hardwearing and long-lasting, we use flatwoven rugs in most of our Houses, but particularly at Soho Farmhouse where we lay them over chunky sisal for added texture.

## **Dimensions**

**Dimensions**: H170 x W240 x D1cm / H5'6" x W7'10" x D0.4"

Weight: 6kg / 13.2lbs

Packaged dimensions: H173 x W15 x D15cm / H68.1 x W5.9 x D5.9"

Packaged weight: 6kg / 13.2lbs

## **Details**

Composition: 78% Wool, 22% Cotton

Handmade: Handmade

Pile: 2

Rug style: Geometric
Technique: Flatweave

Care instructions: Spot Clean Only