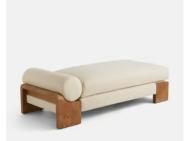

## Olivier Daybed, Boucle, Sand

€2,600 Regular price €2,210 Member price

Tactile boucle upholstery blends with a mid-tone burl frame to create a space made for sitting or lounging.

The Olivier daybed blends textural boucle upholstery with a veneered, mid-tone burl frame to echo the designs of 180 House. Its softly curved silhouette is designed to offer an additional spot for sitting or lounging in a study, open living space or in the corner of a room to create a cosy nook.

## **Dimensions**

Dimensions: H50 x W75 x D163cm / H20 x W29.5 x D64"

Weight: 49kg / 108lbs

Packaged dimensions:  $H55 \times W86 \times D172cm / H21.7 \times W33.9 \times D67.7$ "

Packaged weight: 49.3kg / 108.7lbs

## **Details**

Seat depth: 135.5cm
Seat width: 29.5cm
Seat height: 47cm
Assembly required: Yes
Removable legs: No
Removable cushions: Yes

Frame: Birch and Engineered Hardwood

Feet: Ash
Fabric: Boucle

Composition: 54% Polyester, 46% Acrylic