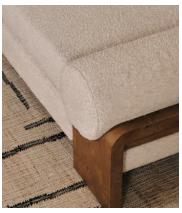

## **Details**

Seat depth: 135.5cm
Seat width: 29.5cm
Seat height: 47cm
Assembly required: Yes
Removable legs: No
Removable cushions: Yes

Frame: Birch and Engineered Hardwood

Feet: Ash
Fabric: Boucle

Composition: 54% Polyester, 46% Acrylic

Filling: Feather down, Foam, Fiber

Care Instructions: Professional Upholstery Cleaning Only