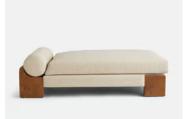

## Olivier Daybed, Boucle, Sand

€2,600 Regular price €2,210 Member price

Tactile boucle upholstery blends with a mid-tone burl frame to create a space made for sitting or lounging.

The Olivier daybed blends textural boucle upholstery with a veneered, mid-tone burl frame to echo the designs of 180 House. Its softly curved silhouette is designed to offer an additional spot for sitting or lounging in a study, open living space or in the corner of a room to create a cosy nook.

## **Dimensions**

Dimensions: H50 x W75 x D163cm / H20 x W29.5 x D64"

Weight: 49kg / 108lbs

Packaged dimensions:  $H55 \times W86 \times D172cm / H21.7 \times W33.9 \times D67.7$ "

Packaged weight: 49.3kg / 108.7lbs

## **Details**

Seat depth: 135.5cm
Seat width: 29.5cm
Seat height: 47cm
Assembly required: Yes
Removable legs: No
Removable cushions: Yes

Frame: Birch and Engineered Hardwood

Feet: Ash
Fabric: Boucle

Composition: 54% Polyester, 46% Acrylic