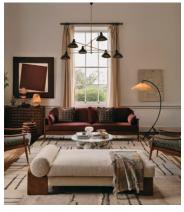

## Olivier Daybed, Boucle, Sand

€2,600 Regular price €2,210 Member price

Tactile boucle upholstery blends with a mid-tone burl frame to create a space made for sitting or lounging.

The Olivier daybed blends textural boucle upholstery with a veneered, mid-tone burl frame to echo the designs of 180 House. Its softly curved silhouette is designed to offer an additional spot for sitting or lounging in a study, open living space or in the corner of a room to create a cosy nook.