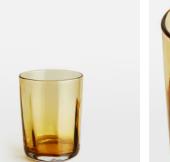

## Alesia Lowball Amber, Set of Four

€78 €39 Regular price€66 €31 Member price

The Alesia glassware collection lends a vintage-inspired aesthetic to any tablescape. Mouth blown to create the exaggerated optic detail, our set of four Alesia low ball tumblers are ideal for serving your favourite spirit neat or on the rocks. A straight-sided handcrafted optic pattern nods to 1950s brutalist architecture, whilst the deep amber colouring accentuates the mid-century aesthetic. The perfect addition for entertaining as well as casual dining.