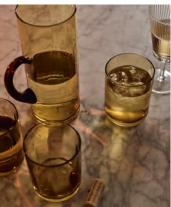

## Alesia Lowball Amber, Set of Four

€78 €39 Regular price€66 €31 Member price

The Alesia glassware collection lends a vintage-inspired aesthetic to any tablescape. Mouth blown to create the exaggerated optic detail, our set of four Alesia low ball tumblers are ideal for serving your favourite spirit neat or on the rocks. A straight-sided handcrafted optic pattern nods to 1950s brutalist architecture, whilst the deep amber colouring accentuates the mid-century aesthetic. The perfect addition for entertaining as well as casual dining.