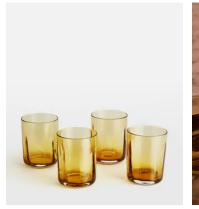

## Alesia Lowball Amber, Set of Four

€78 €39 Regular price€66 €31 Member price

The Alesia glassware collection lends a vintage-inspired aesthetic to any tablescape. Mouth blown to create the exaggerated optic detail, our set of four Alesia low ball tumblers are ideal for serving your favourite spirit neat or on the rocks. A straight-sided handcrafted optic pattern nods to 1950s brutalist architecture, whilst the deep amber colouring accentuates the mid-century aesthetic. The perfect addition for entertaining as well as casual dining.