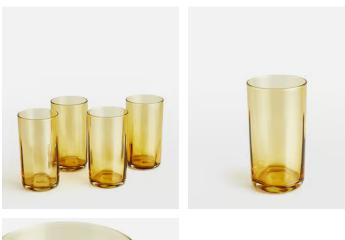

## Alesia Highball Amber, Set of Four

€78€39Regular price€66€31Member price

The Alesia glassware collection lends a vintage-inspired aesthetic to any tablescape. Mouth blown to create the exaggerated optic detail, our set of four Alesia hiball tumblers are ideal for serving a long refreshing drink. A straight-sided handcrafted optic pattern nods to 1950s brutalist architecture, whilst the deep amber colouring accentuates the midcentury aesthetic. The perfect addition for entertaining as well as casual dining.