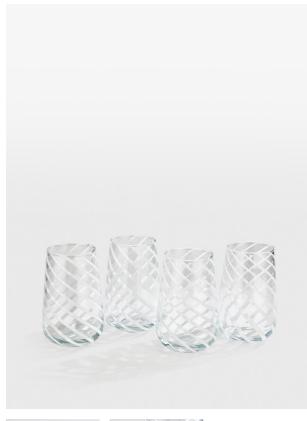

# Coletta Highball White, Set Of Four

€52 Regular

€42 Membership

## Product details

Our Coletta high ball tumblers are made for enjoying a long refreshing soft drink or cocktail with friends, the Soho House way. Inspired by the traditional 1960s white swirled glass lighting fixtures found in Soho House Rome and crafted from mouth blown glass, the Coletta glassware adds a fun twist to the traditional dining tablescape.