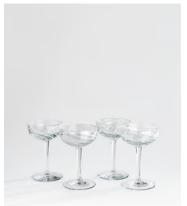

## Coletta Coupe White, Set of Four

€125 €63 Regular price €106 €50 Member price

Our Coletta coupes are made for enjoying a glass of Champagne with friends, the Soho House way. Inspired by the traditional 1960s white swirled glass lighting fixtures found in Soho House Rome and crafted from blown glass, the Coletta glassware adds a fun twist to the traditional dining tablescape.