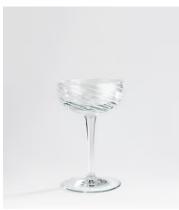

## Coletta Coupe White, Set of Four

€125 €63 Regular price €106 €50 Member price

Our Coletta coupes are made for enjoying a glass of Champagne with friends, the Soho House way. Inspired by the traditional 1960s white swirled glass lighting fixtures found in Soho House Rome and crafted from blown glass, the Coletta glassware adds a fun twist to the traditional dining tablescape.