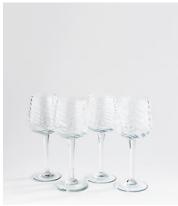

# Coletta Red Wine Glass, White, Set of Four

€125 €63 Regular price €106 €50 Member price

Our Coletta wine glasses are made for savouring the complexities of a glass of Malbec or Merlot, the Soho House way. Inspired by the traditional 1960s white swirled glass lighting fixtures found in Soho House Rome, the Coletta glassware adds a fun twist to the traditional dining tablescape.

### **Dimensions**

Dimensions: H14 x W6.8 x D6.8cm / H5.5 x W2.7 x D2.7"

Weight: 2kg / 4.4lbs

Packaged weight: 2kg / 4.4lbs