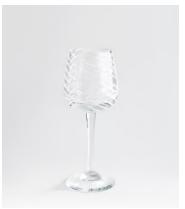

# Coletta Red Wine Glass, White, Set of Four

€125 €63 Regular price €106 €50 Member price

Our Coletta wine glasses are made for savouring the complexities of a glass of Malbec or Merlot, the Soho House way. Inspired by the traditional 1960s white swirled glass lighting fixtures found in Soho House Rome, the Coletta glassware adds a fun twist to the traditional dining tablescape.

### **Dimensions**

Dimensions: H14 x W6.8 x D6.8cm / H5.5 x W2.7 x D2.7"

Weight: 2kg / 4.4lbs

Packaged weight: 2kg / 4.4lbs