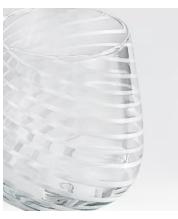

# Coletta Red Wine Glass, White, Set of Four

€125 €63 Regular price €106 €50 Member price

Our Coletta wine glasses are made for savouring the complexities of a glass of Malbec or Merlot, the Soho House way. Inspired by the traditional 1960s white swirled glass lighting fixtures found in Soho House Rome, the Coletta glassware adds a fun twist to the traditional dining tablescape.

### **Details**

Material: Glass

Dishwasher safe? Yes

Microwave safe? Yes

Oven safe? No