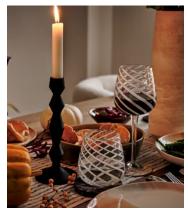

# Coletta Red Wine Glass, White, Set of Four

€125 €63 Regular price €106 €50 Member price

Our Coletta wine glasses are made for savouring the complexities of a glass of Malbec or Merlot, the Soho House way. Inspired by the traditional 1960s white swirled glass lighting fixtures found in Soho House Rome, the Coletta glassware adds a fun twist to the traditional dining tablescape.