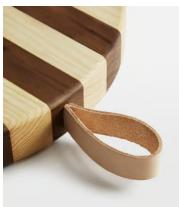

## Ember Contrast Circular Chopping Board

€205 Regular price €174 Member price

The Ember serving board looks to add an eye-catching statement to your dining table. Inspired by the decorative contrast parquet wooden flooring of Soho House 40 Green Street, Italian walnut wood is juxtaposed with a lighter-coloured ash to form its tonal stripe design. Finished with a tan leather handle, this circular chopping board is perfect for display after use prepping or serving your favourite food.