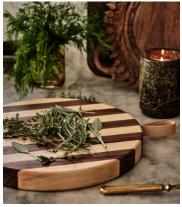

## Ember Contrast Circular Chopping Board

€205 Regular price €174 Member price

The Ember serving board looks to add an eye-catching statement to your dining table. Inspired by the decorative contrast parquet wooden flooring of Soho House 40 Green Street, Italian walnut wood is juxtaposed with a lighter-coloured ash to form its tonal stripe design. Finished with a tan leather handle, this circular chopping board is perfect for display after use prepping or serving your favourite food.