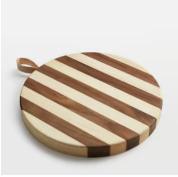

## Ember Contrast Circular Chopping Board

€205 Regular price €174 Member price

The Ember serving board looks to add an eye-catching statement to your dining table. Inspired by the decorative contrast parquet wooden flooring of Soho House 40 Green Street, Italian walnut wood is juxtaposed with a lighter-coloured ash to form its tonal stripe design. Finished with a tan leather handle, this circular chopping board is perfect for display after use prepping or serving your favourite food.