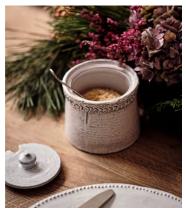

## Hillcrest Sugar Dish

€85 €39 Regular price

€72 €31 Member price

Our Hillcrest covered sugar dish is an essential for breakfast and afternoon tea. Crafted from Tuscan stoneware, each piece in the collection is handmade by skilled artisans who have been producing these ceramics in a village outside Florence for over 40 years. Drawing on the rustic interiors of Soho Farmhouse, the dish is detailed with a decorative border around the rim, then hand-glazed to give its unique finish.