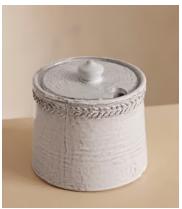

## Hillcrest Sugar Dish

€85 €39 Regular price

€72 €31 Member price

Our Hillcrest covered sugar dish is an essential for breakfast and afternoon tea. Crafted from Tuscan stoneware, each piece in the collection is handmade by skilled artisans who have been producing these ceramics in a village outside Florence for over 40 years. Drawing on the rustic interiors of Soho Farmhouse, the dish is detailed with a decorative border around the rim, then hand-glazed to give its unique finish.