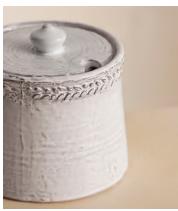

## Hillcrest Sugar Dish

€85 €39 Regular price

€72 €31 Member price

Our Hillcrest covered sugar dish is an essential for breakfast and afternoon tea. Crafted from Tuscan stoneware, each piece in the collection is handmade by skilled artisans who have been producing these ceramics in a village outside Florence for over 40 years. Drawing on the rustic interiors of Soho Farmhouse, the dish is detailed with a decorative border around the rim, then hand-glazed to give its unique finish.