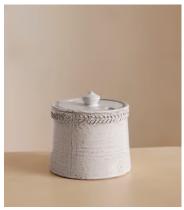

## Hillcrest Sugar Dish

€85 €39 Regular price

€72 €31 Member price

Our Hillcrest covered sugar dish is an essential for breakfast and afternoon tea. Crafted from Tuscan stoneware, each piece in the collection is handmade by skilled artisans who have been producing these ceramics in a village outside Florence for over 40 years. Drawing on the rustic interiors of Soho Farmhouse, the dish is detailed with a decorative border around the rim, then hand-glazed to give its unique finish.