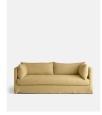

# Emille Three Seater Sofa, Linen Antelope

€4,500 Regular

€3,825 Membership

### Product details

The Emille sofa is characterised by an enhanced deep seat and loose cushions. Designed with a complete bench seat, the 100% linen three-seater sofa is ideal for everyday lounging and its minimalist form renders it a great option for modern homes. Place it in a living area to reflect the tones of the raw Mediterranean landscape and interiors at Scorpios in Mykonos.