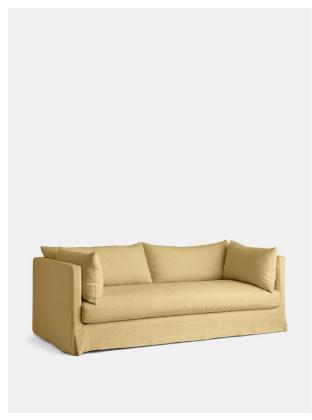

# Emille Three Seater Sofa, Linen Antelope

€4,500 Regular

€3,825 Membership

### Product details

The Emille sofa is characterised by an enhanced deep seat and loose cushions. Designed with a complete bench seat, the 100% linen three-seater sofa is ideal for everyday lounging and its minimalist form renders it a great option for modern homes. Place it in a living area to reflect the tones of the raw Mediterranean landscape and interiors at Scorpios in Mykonos.

#### **Dimensions**

Product dimensions: H74 x W199 x D97cm / H29.3 x

W78 x D38"

Product weight: 91kg / 200.6lbs

Packaged or boxed dimensions: H91 x W112 x D203cm

/ H35.8 x W44.1 x D79.9"

Packaged or boxed weight: 91kg / 200.6lbs

#### Details

Arm height: 26" Seat depth: 26" Seat width: 72" Seat height: 16"

Under seat clearance: 2" Assembly required: No Removable cushions: Yes

Frame: Hardwood Fabric: 100% Linen Filling: Foam & Feather