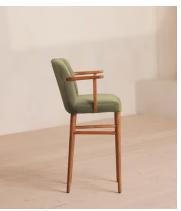

## Mae Barstool, Velvet, Lichen

€1,150 Regular price €978 Member price

A fluted, scalloped backrest is upholstered in velvet, and complemented by a solid oak frame.

Mirroring the aesthetic of Soho House Rome, the Mae barstool is upholstered in velvet in a shade designed to match across our collections.