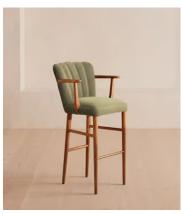

## Mae Barstool, Velvet, Lichen

€1,150 Regular price €978 Member price

A fluted, scalloped backrest is upholstered in velvet, and complemented by a solid oak frame.

Mirroring the aesthetic of Soho House Rome, the Mae barstool is upholstered in velvet in a shade designed to match across our collections.