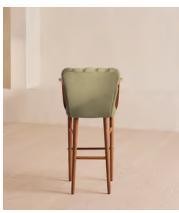

## Mae Barstool, Velvet, Lichen

€1,150 Regular price €978 Member price

A fluted, scalloped backrest is upholstered in velvet, and complemented by a solid oak frame.

Mirroring the aesthetic of Soho House Rome, the Mae barstool is upholstered in velvet in a shade designed to match across our collections.