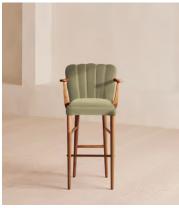

## Mae Barstool, Velvet, Lichen

€1,150 Regular price €978 Member price

A fluted, scalloped backrest is upholstered in velvet, and complemented by a solid oak frame.

Mirroring the aesthetic of Soho House Rome, the Mae barstool is upholstered in velvet in a shade designed to match across our collections.