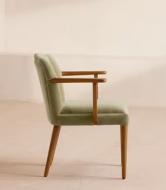

## Mae Dining Chair, Velvet, Lichen

€1,050 €520 Regular price €893 €416 Member price

A scalloped backrest in fluted velvet is finished with self-piped detailing.

Drawing inspiration from the designs of Soho House Rome, the Mae dining chair brings together fluted velvet upholstery with a solid oak frame.

## Dimensions

Dimensions: H76 x W64 x D61cm / H30 x W25 x D24" Weight: 8kg / 17.6lbs Packaged dimensions: H32 x W28 x D27cm / H12.6 x W11 x D10.6"

## Details

Arm height: 64cm
Assembly required: No
Composition: Frame: Ash. Fabric: 85% Cotton, 15% Polyester
Fabric: Velvet
Feet: Ash
Filling: Foam with fiber
Frame: Ash
Removable cushions: No
Removable legs: No
Seat depth: 45cm
Seat height: 45cm
Seat width: 49cm
Care instructions: Clean with a mild, water-free, dry-cleaning solvent. Ensure ample ventilation.