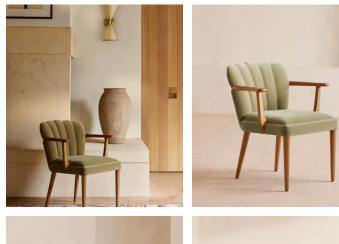

## Mae Dining Chair, Velvet, Lichen

€1,050 €520 Regular price €893 €416 Member price

A scalloped backrest in fluted velvet is finished with self-piped detailing.

Drawing inspiration from the designs of Soho House Rome, the Mae dining chair brings together fluted velvet upholstery with a solid oak frame.

## Dimensions

Dimensions: H76 x W64 x D61cm / H30 x W25 x D24" Weight: 8kg / 17.6lbs Packaged dimensions: H32 x W28 x D27cm / H12.6 x W11 x D10.6"

## Details

Arm height: 64cm
Assembly required: No
Composition: Frame: Ash. Fabric: 85% Cotton, 15% Polyester
Fabric: Velvet
Feet: Ash
Filling: Foam with fiber
Frame: Ash
Removable cushions: No
Removable legs: No
Seat depth: 45cm
Seat height: 45cm
Seat width: 49cm
Care instructions: Clean with a mild, water-free, dry-cleaning solvent. Ensure ample ventilation.