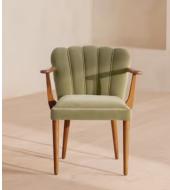

## Mae Dining Chair, Velvet, Lichen

€1,050 €520 Regular price €893 €416 Member price

A scalloped backrest in fluted velvet is finished with self-piped detailing.

Drawing inspiration from the designs of Soho House Rome, the Mae dining chair brings together fluted velvet upholstery with a solid oak frame.

## Dimensions

Dimensions: H76 x W64 x D61cm / H30 x W25 x D24" Weight: 8kg / 17.6lbs Packaged dimensions: H32 x W28 x D27cm / H12.6 x W11 x D10.6"

## Details

Arm height: 64cm
Assembly required: No
Composition: Frame: Ash. Fabric: 85% Cotton, 15% Polyester
Fabric: Velvet
Feet: Ash
Filling: Foam with fiber
Frame: Ash
Removable cushions: No
Removable legs: No
Seat depth: 45cm
Seat height: 45cm
Seat width: 49cm
Care instructions: Clean with a mild, water-free, dry-cleaning solvent. Ensure ample ventilation.