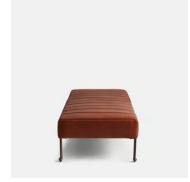

# Poppy Bench, Velvet, Rust

€1,850 Regular price €1,573 Member price

The Poppy daybed is a classic piece inspired by the interiors at Soho House 76 Dean Street. It's constructed from engineered hardwood with a channelled top upholstered in velvet and has six blackened bronze legs. This multi-functional daybed lends itself to many areas of the home, whether it's placed in the bedroom or an entrance.

### **Dimensions**

**Dimensions:** H42 x W185 x D76cm / H16.5 x W72.8 x D29.9"

**Weight:** 24kg / 52.9lbs

**Packaged dimensions:** H25 x W190 x D82cm / H9.8 x W74.8 x D32.3"

Packaged weight: 30kg / 66.1lbs

#### **Details**

**Composition**: Frame: Engineered hardwood with stainless steel legs. Filling: Foam with fiber. Fabric Composition: 85% cotton, 15% polyester

Fabric: 85% Cotton 15% Polyester (100% cotton pile)