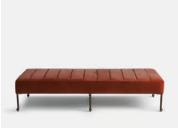

# Poppy Bench, Velvet, Rust

€1,850 Regular price €1,573 Member price

The Poppy daybed is a classic piece inspired by the interiors at Soho House 76 Dean Street. It's constructed from engineered hardwood with a channelled top upholstered in velvet and has six blackened bronze legs. This multi-functional daybed lends itself to many areas of the home, whether it's placed in the bedroom or an entrance.

### **Dimensions**

**Dimensions:** H42 x W185 x D76cm / H16.5 x W72.8 x D29.9"

**Weight:** 24kg / 52.9lbs

**Packaged dimensions:** H25 x W190 x D82cm / H9.8 x W74.8 x D32.3"

Packaged weight: 30kg / 66.1lbs

#### **Details**

**Composition**: Frame: Engineered hardwood with stainless steel legs. Filling: Foam with fiber. Fabric Composition: 85% cotton, 15% polyester

Fabric: 85% Cotton 15% Polyester (100% cotton pile)