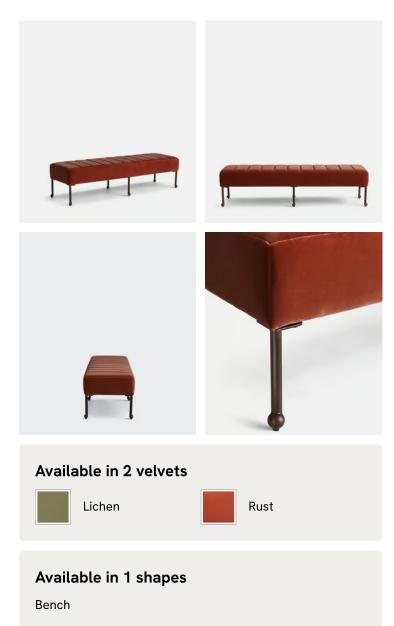

## Poppy Bench, Velvet Rust

€1,300 Regular price €1,105 Member price

The Poppy bench is a classic piece inspired by the interiors at Soho House 76 Dean Street. It's constructed from engineered hardwood with a channelled top upholstered in velvet and has six blackened bronze legs. This multi-functional bench lends itself to many areas of the home, whether it's situated at the end of the bed or in an entrance.

## **Dimensions**

**Dimensions:** H42 x W161 x D46cm / H16.5 x W63.4 x D18.1"

**Weight:** 15.9kg / 35.1lbs

Packaged dimensions: H25 x W167 x D51cm / H9.8 x W65.8 x D20"

Packaged weight: 20.2kg / 44.5lbs

## **Details**

**Composition**: Frame: Engineered hardwood with stainless steel legs. Filling: Foam with fiber. Fabric Composition: 85% cotton, 15% polyester

Fabric: 85% Cotton 15% Polyester (100% cotton pile)

Frame: Engineered hardwood Removable cushions: No Removable legs: Yes Seat depth: 45.7cm Seat height: 42cm

Seat width: 161.3cm

Care instructions: Professional upholstery cleaning only