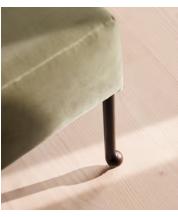

#### **Details**

**Composition**: Frame: Engineered hardwood with stainless steel legs. Filling: Foam with fiber. Fabric Composition: 85% cotton, 15% polyester

Fabric: 85% Cotton 15% Polyester (100% cotton pile)

Frame: Engineered hardwood Removable cushions: No Removable legs: Yes Seat depth: 45.7cm Seat height: 42cm Seat width: 161.3cm

Care instructions: Professional upholstery cleaning only