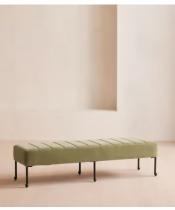

# Poppy Bench, Velvet Lichen

€1,300 Regular price €1,105 Member price

Engineered hardwood with a channelled top upholstered in velvet is placed on six blackened bronze legs.

The Poppy bench is a classic piece inspired by the interiors at Soho House 76 Dean Street. Constructed from engineered hardwood with velvet upholstery, this multi-functional style lends itself to many areas of the home, whether it's at the end of the bed or in an entrance.

### **Dimensions**

Dimensions: H42 x W161 x D46cm / H16.5 x W63.4 x D18.1"

**Weight:** 15.9kg / 35.1lbs

Packaged dimensions: H25 x W167 x D51cm / H9.8 x W65.8 x D20"

Packaged weight: 20.2kg / 44.5lbs