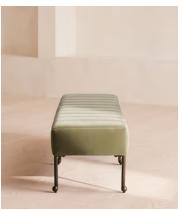

# Poppy Bench, Velvet Lichen

€1,300 Regular price €1,105 Member price

Engineered hardwood with a channelled top upholstered in velvet is placed on six blackened bronze legs.

The Poppy bench is a classic piece inspired by the interiors at Soho House 76 Dean Street. Constructed from engineered hardwood with velvet upholstery, this multi-functional style lends itself to many areas of the home, whether it's at the end of the bed or in an entrance.

#### **Details**

**Composition**: Frame: Engineered hardwood with stainless steel legs. Filling: Foam with fiber. Fabric Composition: 85% cotton, 15% polyester

Fabric: 85% Cotton 15% Polyester (100% cotton pile)