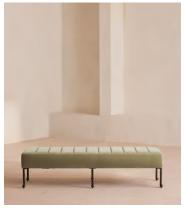

# Poppy Bench, Velvet Lichen

€1,300 Regular price €1,105 Member price

Engineered hardwood with a channelled top upholstered in velvet is placed on six blackened bronze legs.

The Poppy bench is a classic piece inspired by the interiors at Soho House 76 Dean Street. Constructed from engineered hardwood with velvet upholstery, this multi-functional style lends itself to many areas of the home, whether it's at the end of the bed or in an entrance.

### **Dimensions**

Dimensions: H42 x W161 x D46cm / H16.5 x W63.4 x D18.1"

**Weight:** 15.9kg / 35.1lbs

Packaged dimensions: H25 x W167 x D51cm / H9.8 x W65.8 x D20"

Packaged weight: 20.2kg / 44.5lbs