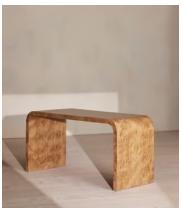

## Wallace Desk, Mappa Burl

€1,950 Regular price €1,658 Member price

Book-matched mappa burl characterised by natural variances in the wood creates a minimalist, arched silhouette.

Designed as a structural twist on classic office furniture, the Wallace desk takes style cues from London's 180 House. Its simple, arched silhouette is crafted from book-matched mappa burl.

## **Dimensions**

Dimensions: H76 x W150 x D65cm / H30 x W59 x D26"

Weight: 75kg / 165.3lbs

Packaged dimensions: H99 x W159 x D74cm / H39 x W62.6 x D29.1"

## **Details**

Assembly required: No

Feet: Plastic Glide
Frame: Poplar Wood

Material: Poplar Wood, MDF and Mappa Burl

Removable legs: No

**Care instructions**: Dust often using a clean, soft, dry and lint-free cloth. Blot spills immediately and wipe with a clean, damp, cloth. We do not recommend the use of chemical cleansers, abrasives or furniture polish. Avoid contact with water and other liquids.