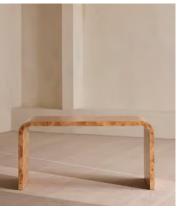

## Wallace Desk, Mappa Burl

€1,950 Regular price €1,658 Member price

Book-matched mappa burl characterised by natural variances in the wood creates a minimalist, arched silhouette.

Designed as a structural twist on classic office furniture, the Wallace desk takes style cues from London's 180 House. Its simple, arched silhouette is crafted from book-matched mappa burl.

## **Dimensions**

Dimensions: H76 x W150 x D65cm / H30 x W59 x D26"

Weight: 75kg / 165.3lbs

Packaged dimensions: H99 x W159 x D74cm / H39 x W62.6 x D29.1"

## **Details**

Assembly required: No

Feet: Plastic Glide
Frame: Poplar Wood

Material: Poplar Wood, MDF and Mappa Burl

Removable legs: No

**Care instructions**: Dust often using a clean, soft, dry and lint-free cloth. Blot spills immediately and wipe with a clean, damp, cloth. We do not recommend the use of chemical cleansers, abrasives or furniture polish. Avoid contact with water and other liquids.