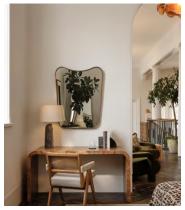

## Wallace Desk, Mappa Burl

€1,950 Regular price €1,658 Member price

Book-matched mappa burl characterised by natural variances in the wood creates a minimalist, arched silhouette.

Designed as a structural twist on classic office furniture, the Wallace desk takes style cues from London's 180 House. Its simple, arched silhouette is crafted from book-matched mappa burl.