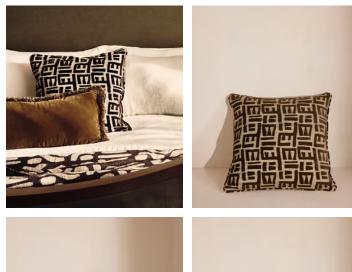

## Pierre Frey Tsomba Cushion, Cocoa

Working with the Tsomba fabric created by French furnishing and fabrics house, Pierre Frey, this cushion has a tribal-style graphic pattern inspired by geometrical shapes and ancient symbols. You'll find similar designs in our Houses around the world.