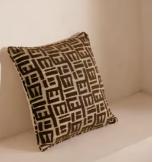

## Pierre Frey Tsomba Cushion, Cocoa

Working with the Tsomba fabric created by French furnishing and fabrics house, Pierre Frey, this cushion has a tribal-style graphic pattern inspired by geometrical shapes and ancient symbols. You'll find similar designs in our Houses around the world.