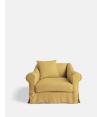

# Evelyn Loveseat, Linen Antelope

€3,450 Regular

€2,933 Membership

### Product details

Create a calm living space with the Evelyn loveseat, made from kiln-dried seasoned birch, with a pure linen slip cover for extra comfort. Handcrafted in the UK, the comfy chair is finished with a deep seat, feather-wrapped cushion that you can sink right into. We suggest pairing it with the Evelyn sofa to bring the laid-back feel of Soho Roc House into your home.