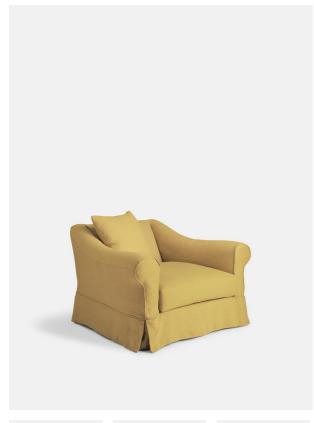

# Evelyn Loveseat, Linen Antelope

€3,450 Regular

€2,933 Membership

### Product details

Create a calm living space with the Evelyn loveseat, made from kiln-dried seasoned birch, with a pure linen slip cover for extra comfort. Handcrafted in the UK, the comfy chair is finished with a deep seat, feather-wrapped cushion that you can sink right into. We suggest pairing it with the Evelyn sofa to bring the laid-back feel of Soho Roc House into your home.