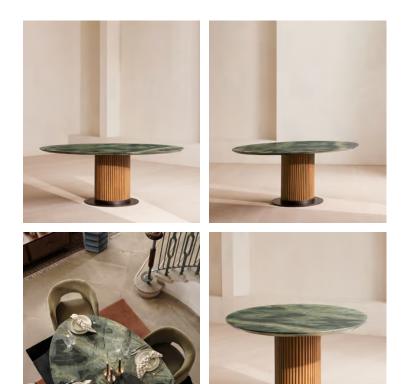

## Murcell Oval Dining Table, Brazilian Green Marble

€9,000 Regular price €7,650 Member price

A round, six-seater silhouette reimagined in a limited-edition Brazilian Green marble.

Referencing the marble pieces seen throughout Soho House Rome, the Murcell dining table is constructed with a Brazilian Green marble top. This particular stone features deep green tones with strong veining and natural crystallised accents. A ribbed, walnut-finish pedestal base and antique brass plating creates contrast in a modern mix of materials.