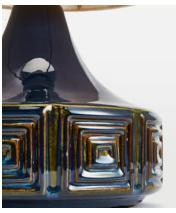

## Cecil Table Lamp, Small

€255 Regular price €217 Member price

The Cecil Table lamp features a ceramic base with embossed geometric squares as a nod to vintage styles. Spotted in White City House, this small lamp is finished with a reactive glaze and a raw silk linen shade, which has been woven from natural, untreated yarns for subtle texture and elegant sheen. Place atop a console table, or keep it bedside to create an ambience for late-night reading.