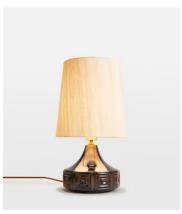

## Cecil Table Lamp, Small

€255 Regular price €217 Member price

The Cecil Table lamp features a ceramic base with embossed geometric squares as a nod to vintage styles. Spotted in White City House, this small lamp is finished with a reactive glaze and a raw silk linen shade, which has been woven from natural, untreated yarns for subtle texture and elegant sheen. Place atop a console table, or keep it bedside to create an ambience for late-night reading.