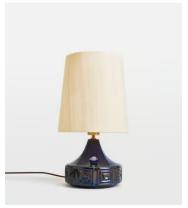

## Cecil Table Lamp, Small

€255 Regular price €217 Member price

The Cecil Table lamp features a ceramic base with embossed geometric squares as a nod to vintage styles. Spotted in White City House, this small lamp is finished with a reactive glaze and a raw silk linen shade, which has been woven from natural, untreated yarns for subtle texture and elegant sheen. Place atop a console table, or keep it bedside to create an ambience for late-night reading.