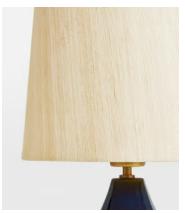

## Cecil Table Lamp, Small

€255 Regular price €217 Member price

The Cecil Table lamp features a ceramic base with embossed geometric squares as a nod to vintage styles. Spotted in White City House, this small lamp is finished with a reactive glaze and a raw silk linen shade, which has been woven from natural, untreated yarns for subtle texture and elegant sheen. Place atop a console table, or keep it bedside to create an ambience for late-night reading.