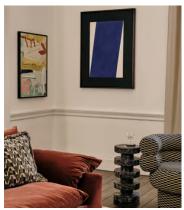

## Nelson Side Table, Rosso Levanto Marble, Tall

€2,250 Regular price €1,913 Member price

The ridged silhouette of this side table is carved from solid Rosso Levanto marble.

The Nelson side table has been carved in India from Italian-sourced Rosso Levanto marble. The natural hue of the stone is streaked with natural deep-red and black veining, ensuring no two pieces are exactly alike.