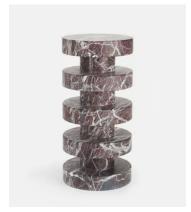

## Nelson Side Table, Rosso Levanto Marble, Tall

€2,250 Regular price €1,913 Member price

The ridged silhouette of this side table is carved from solid Rosso Levanto marble.

The Nelson side table has been carved in India from Italian-sourced Rosso Levanto marble. The natural hue of the stone is streaked with natural deep-red and black veining, ensuring no two pieces are exactly alike.