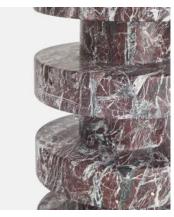

## Nelson Side Table, Rosso Levanto Marble, Tall

€2,250 Regular price €1,913 Member price

The ridged silhouette of this side table is carved from solid Rosso Levanto marble.

The Nelson side table has been carved in India from Italian-sourced Rosso Levanto marble. The natural hue of the stone is streaked with natural deep-red and black veining, ensuring no two pieces are exactly alike.