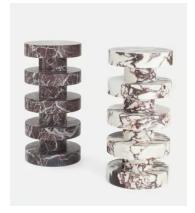

## Nelson Side Table, Rosso Levanto Marble, Tall

€2,250 Regular price €1,913 Member price

The ridged silhouette of this side table is carved from solid Rosso Levanto marble.

The Nelson side table has been carved in India from Italian-sourced Rosso Levanto marble. The natural hue of the stone is streaked with natural deep-red and black veining, ensuring no two pieces are exactly alike.