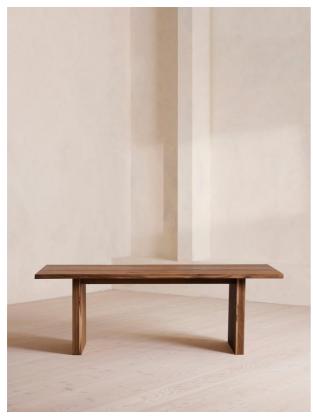

# Matis Dining Table, Walnut, 220cm

€6,500 Regular

€5,525 Membership

#### Product details

Exclusively made to order, our Matis dining table is crafted from solid walnut with an oil finish and characteristic live edge. Available in three different sizes and wood stains, place the large rectangular table in the centre of a dining room to recreate the rustic settings at Soho Farmhouse.

#### **Dimensions**

Product dimensions: H75 x W220 x D100cm / H29.5 x

W86.6 x D39.4"

Product weight: 116kg / 255.7lbs

Number of boxes: 2

\* Box 1: H17 x W231 x D111cm / H6.7 x W90.9 x

043.7

\* Box 2 : H24 x W81 x D75cm / H9.4 x W31.9 x

### Details

Frame: Black American Walnut

Feet: No

Assembly Required: Yes

Care Instructions: Dust often using a clean, soft, dry and lint-free cloth. Blot spills immediately and wipe with a clean, damp, cloth. We do not recommend the use of chemical cleansers, abrasives or furniture polish. Avoid direct