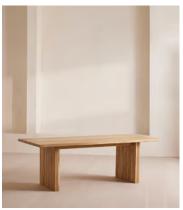

# Matis Dining Table, Natural Oak 240cm

€5,400 Regular price €4,590 Member price

Exclusively made to order, our Matis dining table is crafted from solid oak with an oil finish and characteristic live edge. Available in three different sizes and wood stains, place the large rectangular table in the centre of a dining room to recreate the rustic settings at Soho Farmhouse.

### **Details**

Frame: Solid European Oak

Feet: No

Assembly Required: Yes

**Care Instructions:** Dust often using a clean, soft, dry and lint-free cloth. Blot spills immediately and wipe with a clean, damp, cloth. We do not recommend the use of chemical cleansers, abrasives or furniture polish. Avoid direct contact with liquids.