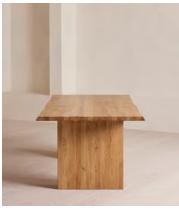

# Matis Dining Table, Natural Oak 240cm

€5,400 Regular price €4,590 Member price

Exclusively made to order, our Matis dining table is crafted from solid oak with an oil finish and characteristic live edge. Available in three different sizes and wood stains, place the large rectangular table in the centre of a dining room to recreate the rustic settings at Soho Farmhouse.

### **Details**

Frame: Solid European Oak

Feet: No

Assembly Required: Yes

**Care Instructions:** Dust often using a clean, soft, dry and lint-free cloth. Blot spills immediately and wipe with a clean, damp, cloth. We do not recommend the use of chemical cleansers, abrasives or furniture polish. Avoid direct contact with liquids.