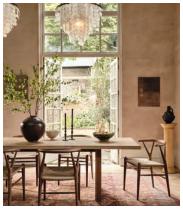

# Matis Dining Table, Natural Oak 240cm

€5,400 Regular price €4,590 Member price

Exclusively made to order, our Matis dining table is crafted from solid oak with an oil finish and characteristic live edge. Available in three different sizes and wood stains, place the large rectangular table in the centre of a dining room to recreate the rustic settings at Soho Farmhouse.