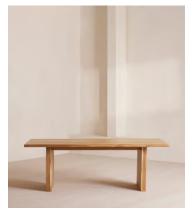

# Matis Dining Table, Natural Oak 240cm

€5,400 Regular price €4,590 Member price

Exclusively made to order, our Matis dining table is crafted from solid oak with an oil finish and characteristic live edge. Available in three different sizes and wood stains, place the large rectangular table in the centre of a dining room to recreate the rustic settings at Soho Farmhouse.

### **Details**

Frame: Solid European Oak

Feet: No

Assembly Required: Yes

**Care Instructions:** Dust often using a clean, soft, dry and lint-free cloth. Blot spills immediately and wipe with a clean, damp, cloth. We do not recommend the use of chemical cleansers, abrasives or furniture polish. Avoid direct contact with liquids.