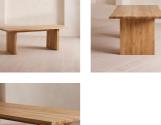

#### Product details

Exclusively made to order, our Matis dining table is crafted from solid oak with an oil finish and characteristic live edge. Available in three different sizes and wood stains, place the large rectangular table in the centre of a dining room to recreate the rustic settings at Soho Farmhouse.

#### **Dimensions**

Product dimensions: H75 x W220 x D100cm / H29.5 x

W86.6 x D39.4"

Product weight: 116kg / 255.7lbs

Number of boxes: 2

\* Box 1: H17 x W231 x D111cm / H6.7 x W90.9 x

)43.7"

\* Box 2 : H24 x W81 x D75cm / H9.4 x W31.9 x

#### Details

Frame: Solid European Oak

Feet: No

Assembly Required: Yes

Care Instructions: Dust often using a clean,

soft, dry and lint-free cloth.

Blot spills immediately and wipe with a clean,

damp, cloth.