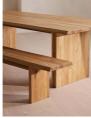

#### Product details

Exclusively made to order, our Matis dining table is crafted from solid oak with an oil finish and characteristic live edge. Available in three different sizes and wood stains, place the large rectangular table in the centre of a dining room to recreate the rustic settings at Soho Farmhouse.

#### **Dimensions**

Product dimensions: H75 x W220 x D100cm / H29.5 x

W86.6 x D39.4"

Product weight: 116kg / 255.7lbs

Number of boxes: 2

\* Box 1: H17 x W231 x D111cm / H6.7 x W90.9 x

)43.7"

\* Box 2 : H24 x W81 x D75cm / H9.4 x W31.9 x

#### Details

Frame: Solid European Oak

Feet: No

Assembly Required: Yes

Care Instructions: Dust often using a clean,

soft, dry and lint-free cloth.

Blot spills immediately and wipe with a clean,

damp, cloth.