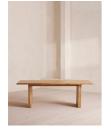

#### Product details

Exclusively made to order, our Matis dining table is crafted from solid oak with an oil finish and characteristic live edge. Available in three different sizes and wood stains, place the large rectangular table in the centre of a dining room to recreate the rustic settings at Soho Farmhouse.

#### **Dimensions**

Product dimensions: H75 x W220 x D100cm / H29.5 x

W86.6 x D39.4"

Product weight: 116kg / 255.7lbs

Number of boxes: 2

\* Box 1: H17 x W231 x D111cm / H6.7 x W90.9 x

)43.7"

\* Box 2 : H24 x W81 x D75cm / H9.4 x W31.9 x