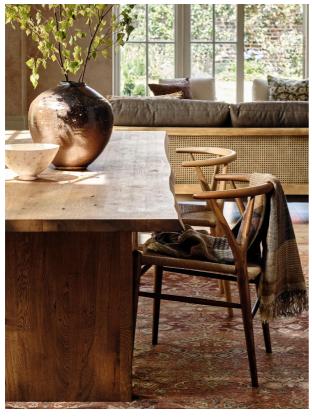

#### Product details

Exclusively made to order, our Matis dining table is crafted from solid oak with an oil finish and characteristic live edge. Available in three different sizes and wood stains, place the large rectangular table in the centre of a dining room to recreate the rustic settings at Soho Farmhouse.

#### **Dimensions**

Product dimensions: H75 x W220 x D100cm / H29.5 x

W86.6 x D39.4"

Product weight: 116kg / 255.7lbs

Number of boxes: 2

\* Box 1: H17 x W231 x D111cm / H6.7 x W90.9 x

)43.7"

\* Box 2 : H24 x W81 x D75cm / H9.4 x W31.9 x