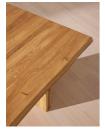

#### Product details

Exclusively made to order, our Matis dining table is crafted from solid oak with an oil finish and characteristic live edge. Available in three different sizes and wood stains, place the large rectangular table in the centre of a dining room to recreate the rustic settings at Soho Farmhouse.

#### **Dimensions**

Product dimensions: H75 x W220 x D100cm / H29.5 x

W86.6 x D39.4"

Product weight: 116kg / 255.7lbs

Number of boxes: 2

\* Box 1: H17 x W231 x D111cm / H6.7 x W90.9 x

)43.7"

\* Box 2 : H24 x W81 x D75cm / H9.4 x W31.9 x

#### Details

Frame: Solid European Oak

Feet: No

Assembly Required: Yes

Care Instructions: Dust often using a clean,

soft, dry and lint-free cloth.

Blot spills immediately and wipe with a clean,

damp, cloth.