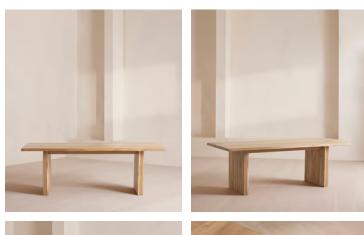

# Matis Dining Table, Grey Oak, 240cm

€5,450 Regular price €4,633 Member price

Exclusively made to order, our Matis dining table is crafted from solid oak with an oil finish and characteristic live edge. Available in three different sizes and wood stains, place the large rectangular table in the centre of a dining room to recreate the rustic settings at Soho Farmhouse.

### Dimensions

Dimensions: H75 x W240 x D100cm / H29.5 x W94.5 x D39.4"

Weight: 122kg / 269lbs

Number of boxes: 2

- Box 1: H17 x W251 x D111cm / H6.7 x W98.8 x D43.7"
- Box 2: H24 x W81 x D75cm / H9.4 x W31.9 x D29.5"