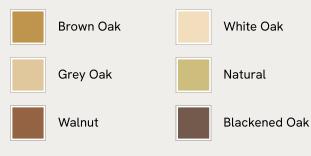

## SOHO HOME





#### Available in 6 colours



#### Available in 3 sizes

4-6 Seater (H75 x W220 x D100cm / H29.5 x W86.6 x D39.4")
6-8 Seater (H75 x W240 x D100cm / H29.5 x W94.5 x D39.4")
8-10 Seater (H75 x W280 x D100cm / H29.5 x W110.2 x D39.4")

# Matis Dining Table, Grey Oak, 240cm

€5,450 Regular price €4,633 Member price

Exclusively made to order, our Matis dining table is crafted from solid oak with an oil finish and characteristic live edge. Available in three different sizes and wood stains, place the large rectangular table in the centre of a dining room to recreate the rustic settings at Soho Farmhouse.

### Dimensions

Dimensions: H75 x W240 x D100cm / H29.5 x W94.5 x D39.4"

Weight: 122kg / 269lbs

Number of boxes: 2

- Box 1: H17 x W251 x D111cm / H6.7 x W98.8 x D43.7"
- Box 2: H24 x W81 x D75cm / H9.4 x W31.9 x D29.