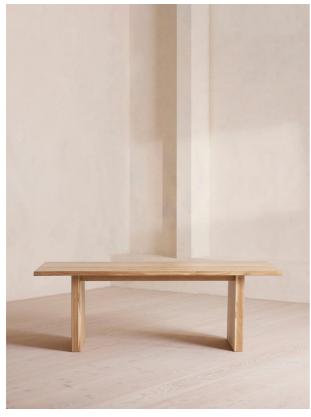

# Matis Dining Table, Grey Oak, 220cm

€4,550 Regular

€3,868 Membership

#### Product details

Exclusively made to order, our Matis dining table is crafted from solid oak with an oil finish and characteristic live edge. Available in three different sizes and wood stains, place the large rectangular table in the centre of a dining room to recreate the rustic settings at Soho Farmhouse.