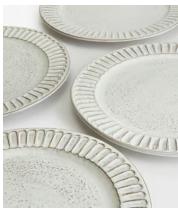

## Chancery Dinner Plate, White, Set of Four

€195 €98 Regular price €166 €78 Member price

Our Chancery dinner plates are individually hand-painted, defined by organic groovings and finished with a white, hand-applied glaze - the individual marks of the maker add charm and character. Based on an inhouse design, each plate is crafted from robust stoneware and brought to life by skilled Italian artisans.