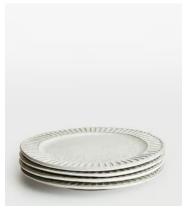

## Chancery Dinner Plate, White, Set of Four

€195 €98 Regular price €166 €78 Member price

Our Chancery dinner plates are individually hand-painted, defined by organic groovings and finished with a white, hand-applied glaze - the individual marks of the maker add charm and character. Based on an inhouse design, each plate is crafted from robust stoneware and brought to life by skilled Italian artisans.