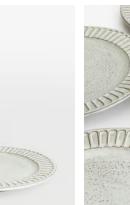

## Chancery Dinner Plate, White, Set of Four

€195 €98 Regular price €166 €78 Member price

Our Chancery dinner plates are individually hand-painted, defined by organic groovings and finished with a white, hand-applied glaze - the individual marks of the maker add charm and character. Based on an inhouse design, each plate is crafted from robust stoneware and brought to life by skilled Italian artisans.

## **Dimensions**

**Dimensions:** H3 x W28 x D28cm / H1.2 x W11 x D11"

Weight: 2kg / 4.4lbs

Packaged weight: 2kg / 4.4lbs