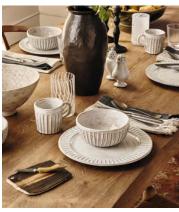

## Chancery Dinner Plate, White, Set of Four

€195 €98 Regular price €166 €78 Member price

Our Chancery dinner plates are individually hand-painted, defined by organic groovings and finished with a white, hand-applied glaze - the individual marks of the maker add charm and character. Based on an inhouse design, each plate is crafted from robust stoneware and brought to life by skilled Italian artisans.