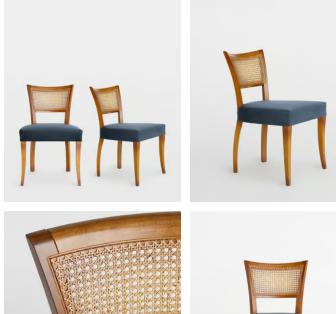

# Pair of Molina Dining Chairs, Cane Back, Velvet, Grey Blue

€1,600 €1,200 Regular price €1,360 €960 Member price

Crafted in Italy, this pair of chairs is carved from beech wood with a cane backrest and velvet upholstery.

Variations of the Molina armchair can be seen in many of our Houses, from Soho House Berlin to High Road House in West London. Rounded corners on each arm complement the gentle curve of each chair's four beech wood legs.

### Dimensions

Dimensions: H78 x W50 x D58cm / H31 x W20 x D23" Weight: 9kg / 19.8lbs Packaged dimensions: H98 x W52 x D75cm / H38.6 x W20.5 x D29.5"