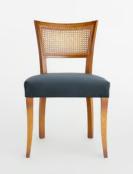

# Pair of Molina Dining Chairs, Cane Back, Velvet, Grey Blue

€1,600 €1,200 Regular price €1,360 €960 Member price

Crafted in Italy, this pair of chairs is carved from beech wood with a cane backrest and velvet upholstery.

Variations of the Molina armchair can be seen in many of our Houses, from Soho House Berlin to High Road House in West London. Rounded corners on each arm complement the gentle curve of each chair's four beech wood legs.