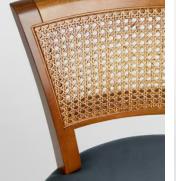

# Pair of Molina Dining Chairs, Cane Back, Velvet, Grey Blue

€1,600 €1,200 Regular price €1,360 €960 Member price

Crafted in Italy, this pair of chairs is carved from beech wood with a cane backrest and velvet upholstery.

Variations of the Molina armchair can be seen in many of our Houses, from Soho House Berlin to High Road House in West London. Rounded corners on each arm complement the gentle curve of each chair's four beech wood legs.