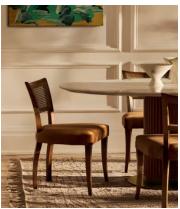

# Pair of Molina Dining Chairs, Cane Back, Velvet, Mustard

€1,550 €1,200 Regular price €1,318 €960 Member price

A House hero, you'll find our upholstered Molina dining chairs in many of our Houses, including High Road House and Soho House Berlin, as well as a vintage version in Kettner's Studio. This set is crafted in Italy with a cane back and velvet seat - a standout option for long lunches in the dining room.