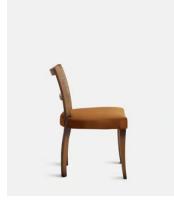

### **Dimensions**

Dimensions: H78 x W51.5 x D57.5cm / H31 x W20.3 x D22.5"

**Weight:** 8.1kg / 17.9lbs

### **Details**

Arm Height: 67cm Seat depth: 50cm Seat Width: 52cm Seat Height: 48cm

Frame: FSC Certified Beech Feet: FSC Certified Birch Assembly Required: No

Care Instructions: Professional Upholstery Cleaning only