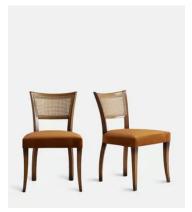

# Pair of Molina Dining Chairs, Cane Back, Velvet, Mustard

€1,550 €1,200 Regular price €1,318 €960 Member price

A House hero, you'll find our upholstered Molina dining chairs in many of our Houses, including High Road House and Soho House Berlin, as well as a vintage version in Kettner's Studio. This set is crafted in Italy with a cane back and velvet seat - a standout option for long lunches in the dining room.

### **Dimensions**

Dimensions: H78 x W51.5 x D57.5cm / H31 x W20.3 x D22.5"

**Weight:** 8.1kg / 17.9lbs

### **Details**

Arm Height: 67cm Seat depth: 50cm Seat Width: 52cm Seat Height: 48cm

Frame: FSC Certified Beech Feet: FSC Certified Birch Assembly Required: No

Care Instructions: Professional Upholstery Cleaning only