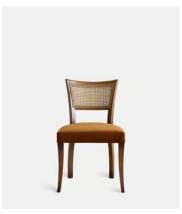

# Pair of Molina Dining Chairs, Cane Back, Velvet, Mustard

€1,550 €1,200 Regular price €1,318 €960 Member price

A House hero, you'll find our upholstered Molina dining chairs in many of our Houses, including High Road House and Soho House Berlin, as well as a vintage version in Kettner's Studio. This set is crafted in Italy with a cane back and velvet seat - a standout option for long lunches in the dining room.

### **Dimensions**

Dimensions: H78 x W51.5 x D57.5cm / H31 x W20.3 x D22.5"

**Weight:** 8.1kg / 17.9lbs

### **Details**

Arm Height: 67cm Seat depth: 50cm Seat Width: 52cm Seat Height: 48cm

Frame: FSC Certified Beech Feet: FSC Certified Birch Assembly Required: No

Care Instructions: Professional Upholstery Cleaning only