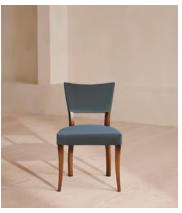

# Pair of Molina Dining Chairs, Velvet, Grey Blue

€1,550 Regular price €1,318 Member price

A House hero, you'll find our upholstered Molina dining chairs in many of our Houses, including High Road House and Soho House Berlin, as well as a vintage version in Kettner's. The set is crafted in Italy and upholstered in cotton velvet.

### **Details**

Assembly required: No Composition: 100% Cotton

Fabric: Cotton Velvet

Feet: Beech
Filling: Foam
Frame: Beech
Material: Beech

Removable cushions: No Removable legs: No Seat depth: 49.5cm Seat height: 48cm Seat width: 51.5cm