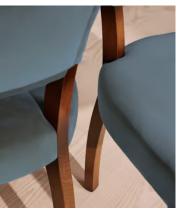

### **Details**

Assembly required: No Composition: 100% Cotton

Fabric: Cotton Velvet

Feet: Beech
Filling: Foam
Frame: Beech
Material: Beech

Removable cushions: No Removable legs: No Seat depth: 49.5cm Seat height: 48cm Seat width: 51.5cm