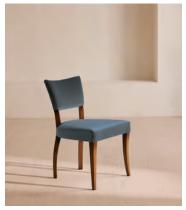

# Pair of Molina Dining Chairs, Velvet, Grey Blue

€1,550 Regular price €1,318 Member price

A House hero, you'll find our upholstered Molina dining chairs in many of our Houses, including High Road House and Soho House Berlin, as well as a vintage version in Kettner's. The set is crafted in Italy and upholstered in cotton velvet.

### **Details**

Assembly required: No Composition: 100% Cotton

Fabric: Cotton Velvet

Feet: Beech
Filling: Foam
Frame: Beech
Material: Beech

Removable cushions: No Removable legs: No Seat depth: 49.5cm Seat height: 48cm Seat width: 51.5cm