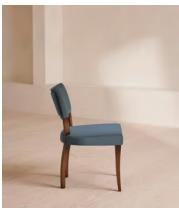

# Pair of Molina Dining Chairs, Velvet, Grey Blue

€1,550 Regular price €1,318 Member price

A House hero, you'll find our upholstered Molina dining chairs in many of our Houses, including High Road House and Soho House Berlin, as well as a vintage version in Kettner's. The set is crafted in Italy and upholstered in cotton velvet.

### **Details**

Assembly required: No Composition: 100% Cotton

Fabric: Cotton Velvet

Feet: Beech
Filling: Foam
Frame: Beech
Material: Beech

Removable cushions: No Removable legs: No Seat depth: 49.5cm Seat height: 48cm Seat width: 51.5cm