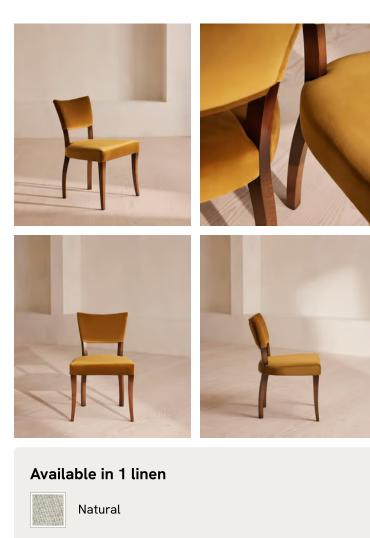

# Pair of Molina Dining Chairs, Velvet Mustard

€1,550 €1,150 Regular price €1,318 €920 Member price

A House hero, you'll find our upholstered Molina dining chairs in many of our Houses, including High Road House and Soho House Berlin, as well as a vintage version in Kettner's Studio. This set is crafted in Italy and fully upholstered in velvet - a standout seating option for long lunches in the dining room.