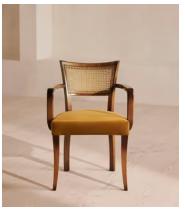

# Molina Armchair, Cane Back, Velvet, Mustard

€805 €400 Regular price €684 €320 Member price

A House hero, you'll find our cane Molina armchair everywhere from High Road House to Soho House Berlin, as well as a vintage version in Kettner's Studio. The chair is made in Italy with a hardwood beech frame and cane back, and is upholstered in cotton velvet.