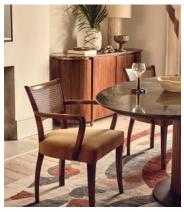

# Molina Armchair, Cane Back, Velvet, Mustard

€805 €400 Regular price €684 €320 Member price

A House hero, you'll find our cane Molina armchair everywhere from High Road House to Soho House Berlin, as well as a vintage version in Kettner's Studio. The chair is made in Italy with a hardwood beech frame and cane back, and is upholstered in cotton velvet.