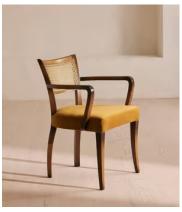

# Molina Armchair, Cane Back, Velvet, Mustard

€805 €400 Regular price €684 €320 Member price

A House hero, you'll find our cane Molina armchair everywhere from High Road House to Soho House Berlin, as well as a vintage version in Kettner's Studio. The chair is made in Italy with a hardwood beech frame and cane back, and is upholstered in cotton velvet.