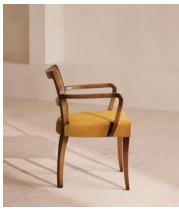

# Molina Armchair, Cane Back, Velvet, Mustard

€805 €400 Regular price €684 €320 Member price

A House hero, you'll find our cane Molina armchair everywhere from High Road House to Soho House Berlin, as well as a vintage version in Kettner's Studio. The chair is made in Italy with a hardwood beech frame and cane back, and is upholstered in cotton velvet.