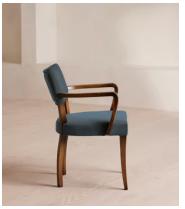

# Molina Armchair, Velvet, Grey Blue

€810 Regular price €689 Member price

Crafted in Italy, this chair's frame is carved from beech wood and finished with velvet upholstery.

Variations of the Molina armchair can be seen in many of our Houses, from Soho House Berlin to High Road House in West London. Rounded corners on each arm complement the gentle curve of the four beech wood legs.