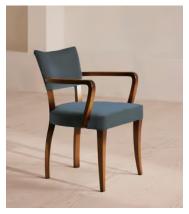

# Molina Armchair, Velvet, Grey Blue

€810 Regular price €689 Member price

Crafted in Italy, this chair's frame is carved from beech wood and finished with velvet upholstery.

Variations of the Molina armchair can be seen in many of our Houses, from Soho House Berlin to High Road House in West London. Rounded corners on each arm complement the gentle curve of the four beech wood legs.