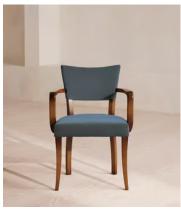

# Molina Armchair, Velvet, Grey Blue

€810 Regular price €689 Member price

Crafted in Italy, this chair's frame is carved from beech wood and finished with velvet upholstery.

Variations of the Molina armchair can be seen in many of our Houses, from Soho House Berlin to High Road House in West London. Rounded corners on each arm complement the gentle curve of the four beech wood legs.