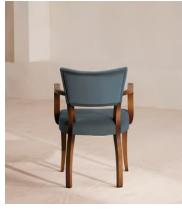

# Molina Armchair, Velvet, Grey Blue

€810 Regular price €689 Member price

Crafted in Italy, this chair's frame is carved from beech wood and finished with velvet upholstery.

Variations of the Molina armchair can be seen in many of our Houses, from Soho House Berlin to High Road House in West London. Rounded corners on each arm complement the gentle curve of the four beech wood legs.