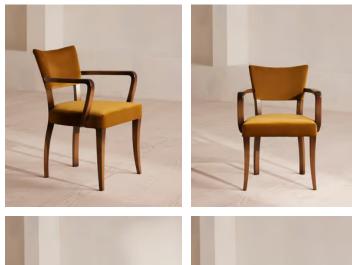

# Molina Armchair, Velvet, Mustard

€815 Regular price €693 Member price

A House hero, you'll find our comfy upholstered dining chair everywhere from High Road House to Soho House Berlin, as well as a vintage version in Kettner's Studio. The chair is made in Italy with a hardwood beech frame and upholstered in cotton velvet.

### Details

Arm height: 66.5cm Assembly required: No Composition: 100% Cotton Fabric: Cotton Velvet Feet: Beech Filling: Foam Frame: Beech Material: Beech Removable cushions: No Removable legs: No Seat depth: 49.5cm Seat height: 48cm Seat width: 51.5cm