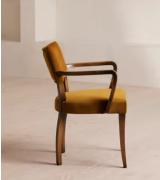

# Molina Armchair, Velvet, Mustard

€815 Regular price €693 Member price

A House hero, you'll find our comfy upholstered dining chair everywhere from High Road House to Soho House Berlin, as well as a vintage version in Kettner's Studio. The chair is made in Italy with a hardwood beech frame and upholstered in cotton velvet.

### Details

Arm height: 66.5cm Assembly required: No Composition: 100% Cotton Fabric: Cotton Velvet Feet: Beech Filling: Foam Frame: Beech Material: Beech Removable cushions: No Removable legs: No Seat depth: 49.5cm Seat height: 48cm Seat width: 51.5cm