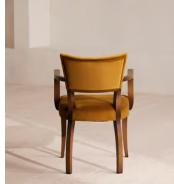

# Molina Armchair, Velvet, Mustard

€815 Regular price €693 Member price

A House hero, you'll find our comfy upholstered dining chair everywhere from High Road House to Soho House Berlin, as well as a vintage version in Kettner's Studio. The chair is made in Italy with a hardwood beech frame and upholstered in cotton velvet.

### Details

Arm height: 66.5cm Assembly required: No Composition: 100% Cotton Fabric: Cotton Velvet Feet: Beech Filling: Foam Frame: Beech Material: Beech Removable cushions: No Removable legs: No Seat depth: 49.5cm Seat height: 48cm Seat width: 51.5cm