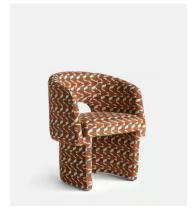

## Morrell Dining Chair, Phoebe Jacquard

€1,600 Regular price €1,360 Member price

Our Morrell dining chair is upholstered in our Phoebe jacquard, defined by warm tones and an eye-catching geometric. The House-style chair's curved silhouette creates a sculptural effect, while the contemporary cut-out back and angular legs bring a touch of playfulness. This versatile piece works well in any setting, such as a dining room or dressing room.