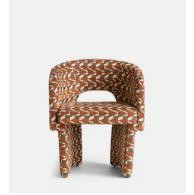

## Morrell Dining Chair, Phoebe Jacquard

€1,600 Regular price €1,360 Member price

Our Morrell dining chair is upholstered in our Phoebe jacquard, defined by warm tones and an eye-catching geometric. The House-style chair's curved silhouette creates a sculptural effect, while the contemporary cut-out back and angular legs bring a touch of playfulness. This versatile piece works well in any setting, such as a dining room or dressing room.