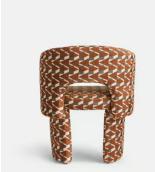

## **Dimensions**

**Dimensions:** H76.2 x W63 x D54cm / H30 x W24.8 x D21.3"

**Weight:** 15.9kg / 35.1lbs

Packaged dimensions: H82 x W60 x D70cm / H32.3 x W23.6 x D27.6"

Packaged weight: 22.5kg / 49.6lbs

## **Details**

Arm Height: 62.5cm Seat depth: 44cm Seat Width: 49cm Seat Height: 48cm

Frame: Engineered Hardwood and Birch

Assembly Required: No

Care Instructions: Professional Upholstery Cleaning only

Fabric: Jacquard