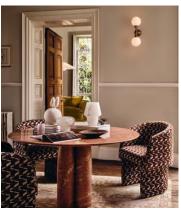

## Morrell Dining Chair, Phoebe Jacquard

€1,600 Regular price €1,360 Member price

Our Morrell dining chair is upholstered in our Phoebe jacquard, defined by warm tones and an eye-catching geometric. The House-style chair's curved silhouette creates a sculptural effect, while the contemporary cut-out back and angular legs bring a touch of playfulness. This versatile piece works well in any setting, such as a dining room or dressing room.