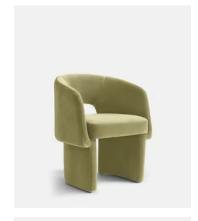

# Morrell Dining Chair, Velvet, Lichen

€1,050 Regular price €893 Member price

Upholstered in a soft velvet, our Morrell dining chair recalls the rich textures seen in the lounge spaces at 180 House. The House-style chair's curved silhouette creates a sculptural effect, while the contemporary cut-out back and angular legs bring a touch of playfulness. This versatile piece works well in any setting, such as a dining room or dressing room.