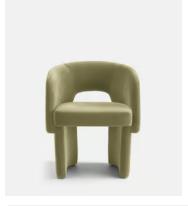

# Morrell Dining Chair, Velvet, Lichen

€1,050 Regular price €893 Member price

Upholstered in a soft velvet, our Morrell dining chair recalls the rich textures seen in the lounge spaces at 180 House. The House-style chair's curved silhouette creates a sculptural effect, while the contemporary cut-out back and angular legs bring a touch of playfulness. This versatile piece works well in any setting, such as a dining room or dressing room.