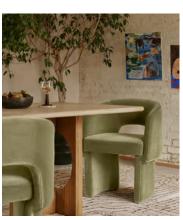

# Morrell Dining Chair, Velvet, Lichen

€1,050 Regular price €893 Member price

Upholstered in a soft velvet, our Morrell dining chair recalls the rich textures seen in the lounge spaces at 180 House. The House-style chair's curved silhouette creates a sculptural effect, while the contemporary cut-out back and angular legs bring a touch of playfulness. This versatile piece works well in any setting, such as a dining room or dressing room.