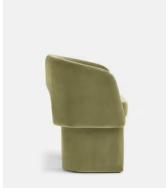

# Morrell Dining Chair, Velvet, Lichen

€1,050 Regular price €893 Member price

Upholstered in a soft velvet, our Morrell dining chair recalls the rich textures seen in the lounge spaces at 180 House. The House-style chair's curved silhouette creates a sculptural effect, while the contemporary cut-out back and angular legs bring a touch of playfulness. This versatile piece works well in any setting, such as a dining room or dressing room.