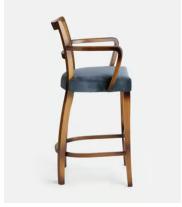

# Molina Barstool, Cane Back, Velvet, Grey Blue

€1,150 Regular price €978 Member price

This chair's frame is carved from beech wood with a cane backrest, finished with a seat upholstered in velvet.

The design of this barstool is based on our Molina dining chair, variations of which can be seen in many of our Houses, from Soho House Berlin to High Road House in West London. Rounded corners on each arm complement the gentle curve of the four beech wood legs.

### **Details**

Arm height: 93cm

Assembly required: No

Fabric: Cotton
Filling: 40 KG/M3
Frame: Beech wood
Removable cushions: No

Seat depth: 46cm Seat height: 73cm Seat width: 50cm

Removable legs: No