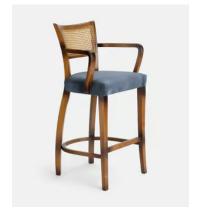

# Molina Barstool, Cane Back, Velvet, Grey Blue

€1,150 Regular price €978 Member price

This chair's frame is carved from beech wood with a cane backrest, finished with a seat upholstered in velvet.

The design of this barstool is based on our Molina dining chair, variations of which can be seen in many of our Houses, from Soho House Berlin to High Road House in West London. Rounded corners on each arm complement the gentle curve of the four beech wood legs.

### **Details**

Arm height: 93cm

Assembly required: No

Fabric: Cotton
Filling: 40 KG/M3
Frame: Beech wood
Removable cushions: No

Seat depth: 46cm Seat height: 73cm Seat width: 50cm

Removable legs: No