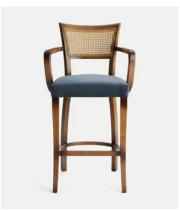

# Molina Barstool, Cane Back, Velvet, Grey Blue

€1,150 Regular price €978 Member price

This chair's frame is carved from beech wood with a cane backrest, finished with a seat upholstered in velvet.

The design of this barstool is based on our Molina dining chair, variations of which can be seen in many of our Houses, from Soho House Berlin to High Road House in West London. Rounded corners on each arm complement the gentle curve of the four beech wood legs.

### **Details**

Arm height: 93cm

Assembly required: No

Fabric: Cotton
Filling: 40 KG/M3
Frame: Beech wood
Removable cushions: No

Seat depth: 46cm Seat height: 73cm Seat width: 50cm

Removable legs: No