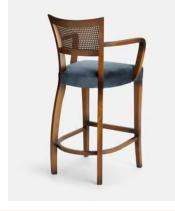

# Molina Barstool, Cane Back, Velvet, Grey Blue

€1,150 Regular price €978 Member price

This chair's frame is carved from beech wood with a cane backrest, finished with a seat upholstered in velvet.

The design of this barstool is based on our Molina dining chair, variations of which can be seen in many of our Houses, from Soho House Berlin to High Road House in West London. Rounded corners on each arm complement the gentle curve of the four beech wood legs.

### **Details**

Arm height: 93cm

Assembly required: No

Fabric: Cotton
Filling: 40 KG/M3
Frame: Beech wood
Removable cushions: No

Seat depth: 46cm Seat height: 73cm Seat width: 50cm

Removable legs: No